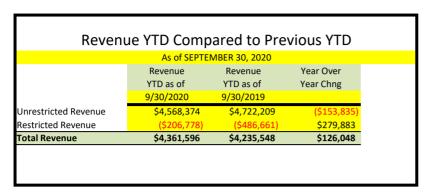

#### **September 2020 Financial Statements**

Mr. McGuire began by presenting the September 30, 2020 statements. The year to date projected loss was (\$49K). The actual gain was \$327K which created a favorable variance of \$376K. These numbers reflected an accrual for a reduction of \$500K in the loan payable for PPP and an increase in unrestricted revenue by \$500K.

The year to date projected loss was (\$49K) with an actual gain of \$327K which is a favorable variance of \$376K.

- 1) Development fell behind budget by (\$94K) Funds either moved to programs for 2021 or to 2021/unrestricted.
- 2) Programs was even with the budget
- 3) Admin exceeded budget by \$471K

The original financial statements presented showed a loss of (\$173K). Ms. Cielo had obtained a prior approval from both the audit partner as to recording the final PPP loan document and from the Treasurer to book an accrual entry for \$500K reducing the PPP loan during the month of September and increasing unrestricted revenue by the same amount which resulted in a gain of \$327K.

# STATEMENT OF FINANCIAL POSITION FOR THE NINE MONTHS ENDED SEPTEMBER 30, 2020 (WITH COMPARATIVE TOTALS AS OF DECEMBER 31, 2019)

|                                           | <u>2020</u> | <u>2019</u> |                               |
|-------------------------------------------|-------------|-------------|-------------------------------|
| <u>ASSETS</u>                             |             |             |                               |
| Current Assets                            |             |             |                               |
| Cash                                      | 2,579,208   | 1,811,107   | Cash Detail pg7; CashFlow pg6 |
| Grants receivable                         | 554,988     | 366,583     | Schedule 1                    |
| Unconditional promises to give, net       | 1,026,075   | 920,638     | Schedule 1 & 3                |
| Prepaid expenses                          | 58,666      | 66,538      |                               |
|                                           |             |             |                               |
| Total Current Assets                      | 4,218,937   | 3,164,866   |                               |
| Non-Current Assets                        |             |             |                               |
| Long term unconditional promises to give  | 77,992      | 605,492     | Schedule 3                    |
| Property and equipment, net               | 1,389,134   | 1,397,604   |                               |
| Deposits and Other Assets                 | 34,322      | 34,679      |                               |
|                                           |             |             |                               |
| Total Non-Current Assets                  | 1,501,448   | 2,037,775   |                               |
|                                           |             |             |                               |
| Total Assets                              | 5,720,385   | 5,202,641   |                               |
| Total Assets                              | 3,720,363   | 3,202,041   |                               |
| LIABILITIES AND NET ASSETS                |             |             |                               |
| Current Liabilities                       |             |             |                               |
| Accounts payable and accrued expenses     | 280,019     | 297,366     | Schedule 2                    |
| Mortgages payable, current portion        | 16,608      | 16,608      | Schedule 2                    |
| Lines of credit                           | 470,065     | 377,720     |                               |
| PPP Loan                                  | 334,800     | -           |                               |
|                                           | ,           |             |                               |
| Total Current Liabilities                 | 1,101,492   | 691,694     |                               |
|                                           |             |             |                               |
| Noncurrent Liabilities                    | 704.000     | 700 007     |                               |
| Mortgages payable, net of current portion | 781,082     | 793,397     |                               |
| Total Non-Current Liabilities             | 781,082     | 793,397     |                               |
| Total Hon-Outlett Elabilities             | 701,002     | 100,001     |                               |
| Total Liabilities                         | 1,882,574   | 1,485,091   |                               |
|                                           |             |             |                               |
| Net Assets                                |             |             |                               |
| Without Donor Restrictions                | 1,696,940   | 1,369,902   | 327,038                       |
| With Donor Restrictions                   | 2,140,870   | 2,347,648   | (206,778)                     |
|                                           |             |             | 120,261                       |
| Total Net Assets                          | 3,837,811   | 3,717,550   |                               |
| Total Liabilities and Net Assets          | 5,720,385   | 5,202,641   |                               |
|                                           |             |             |                               |
| Gain from Program Operations              | 395,583     |             |                               |
| Gain from Support Services                | (68,545)    |             |                               |
| Increase (Decrease)                       | 327,038     |             |                               |