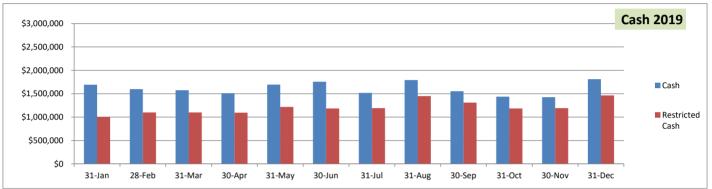

#### Cash

Year to date cash increased by \$768K as a result of the following activities:

| Ç          |                                                 |
|------------|-------------------------------------------------|
| 120,261    | Increase in Net Assets                          |
| 343,049    | Adjustments to reconcile decrease in net assets |
| 463,310    | Net cash generated by operating activities      |
| (110,044)  | Investing Activities                            |
| 414,835    | Financing Activities                            |
| \$ 768,101 | Increase in Cash                                |