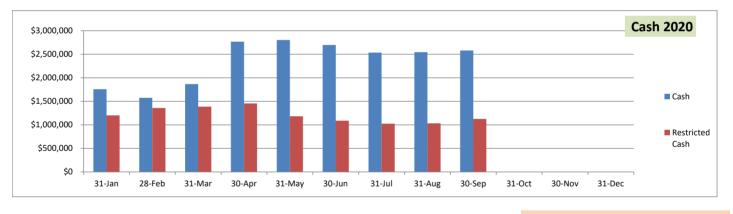

#### Cash

Year to date cash increased by \$768K as a result of the following activities:

| Ç          |                                                 |
|------------|-------------------------------------------------|
| 120,261    | Increase in Net Assets                          |
| 343,049    | Adjustments to reconcile decrease in net assets |
| 463,310    | Net cash generated by operating activities      |
| (110,044)  | Investing Activities                            |
| 414,835    | Financing Activities                            |
| \$ 768,101 | Increase in Cash                                |

Cash Flow remained strong with no material past due balances. HUF continued to restrict development and program income into 2021 in the month of September as senior management is preparing for an uncertain 2021.