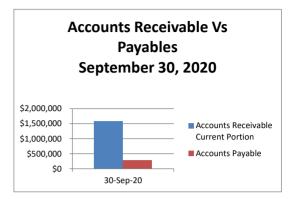

Cash Flow remained strong with no material past due balances. HUF continued to restrict development and program income into 2021 in the month of September as senior management is preparing for an uncertain 2021.